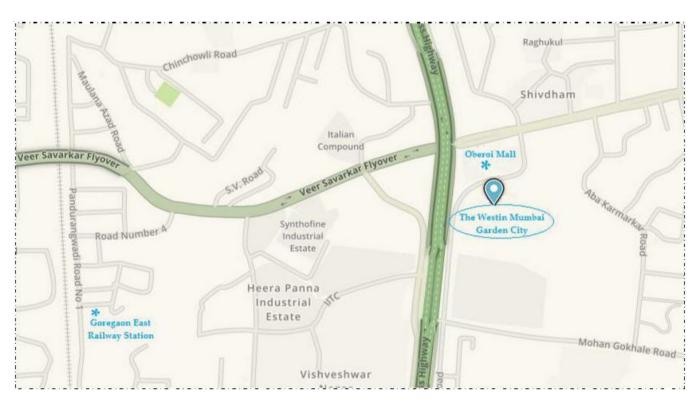

#### NOTICE OF 36TH ANNUAL GENERAL MEETING OF THE COMPANY

Notice is hereby given that the 36<sup>th</sup> Annual General Meeting (AGM) of Members of Garnet International Limited will be held on Monday, 10<sup>th</sup> day of September, 2018 at 11.00 a.m. at The Westin Mumbai Garden City, International, Business Park, Oberoi Garden City, Goregaon (East), Mumbai – 400 063, Maharashtra, to transact the following business:

#### **General Guidelines for shareholders**

- a) Institutional shareholders (i.e. other than individuals, HUF, NRI etc.) are required to send scanned copy (PDF/JPG Format) of the relevant Board Resolution/ Authority letter etc. with attested specimen signature of the duly authorized signatory(ies) who are authorized to vote, to the Scrutinizer by e-mail to <a href="mailto:csiddharthsharma@gmail.co">csiddharthsharma@gmail.co</a>m with a copy marked to <a href="mailto:evoting@nsdl.co.in">evoting@nsdl.co.in</a>.
- b) It is strongly recommended not to share your password with any other person and take utmost care to keep your password confidential. Login to the e-voting website will be disabled upon five unsuccessful attempts to key in the correct password. In such an event, you will need to go through the "Forgot User Details/Password?" or "Physical User Reset Password?" option available on www.evoting.nsdl.com to reset the password.
- c) In case of any queries, you may refer the Frequently Asked Questions (FAQs) for Shareholders and e-voting user manual for Shareholders available at the download section of <u>www.evoting.nsdl.com</u> or call on toll free no.: 1800-222-990 or send a request at <u>evoting@nsdl.co.in</u>
- d) The shareholders holding shares in physical are requested to contact on toll free no. 1800 222 990 or evoting@nsdl.co.in for getting their login Id and Password for the purpose of e voting.
- 20. Members desirous of asking any questions at the AGM are requested to send in their questions so as to reach the Company at least 10 days before the AGM, so that the same can be suitably replied.
- 21. The Landmark and routemap to the venue of the AGM is attached and forms a part of this Notice.

(CIN: L74110MH1995PLC093448)

36<sup>th</sup> Annual General Meeting to be held on Monday, 10<sup>th</sup> day of September, 2018 at 1<sup>st</sup> Floor, The Westin Mumbai Garden City, International Business Park, Oberoi Garden City, Goregaon (East), Mumbai – 400 063